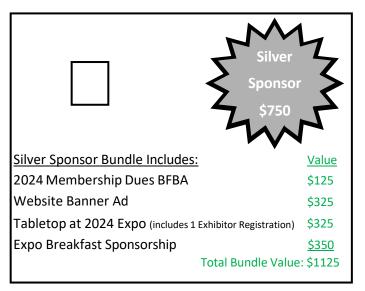

## Exhibitors can Bundle and Save!

The following sponsorship packages are sized to fit your needs! Select the right level of support for your organization:

| Gold<br>Sponsor<br>\$850                                  | Juny         |  |
|-----------------------------------------------------------|--------------|--|
| Gold Sponsor Bundle Includes:                             | <u>Value</u> |  |
| 2024 Membership Dues BFBA                                 | \$125        |  |
| Website Banner Ad                                         | \$325        |  |
| Tabletop at 2024 Expo (includes 1 Exhibitor Registration) | \$325        |  |
| Dedicated Signage at Expo                                 | \$55         |  |
| Expo Lunch Sponsorship                                    | <u>\$450</u> |  |
| Total Bundle Value: \$1280                                |              |  |